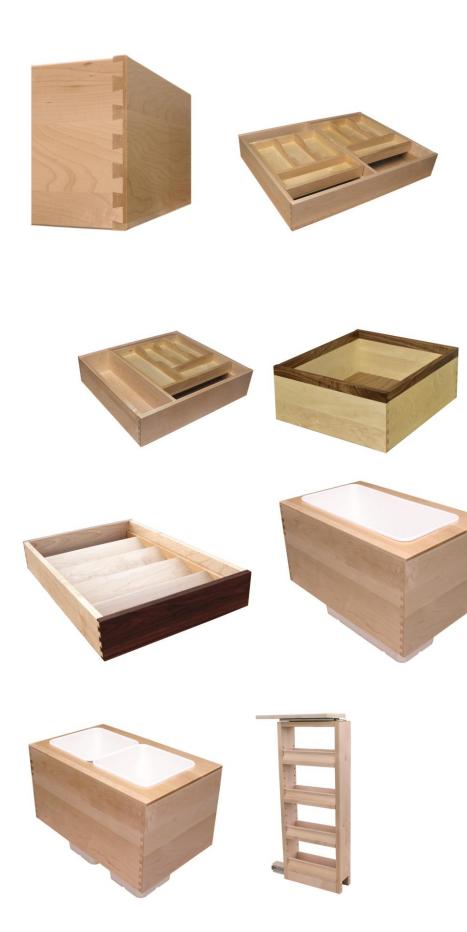

## **Dovetail Drawer Boxes**

Order all your regular drawers....in the sizes you need. Solid wood only! Available finished, assembled, drilled and notched for your hardware requirements. Standard thickness is 5/8" sides with either  $\frac{1}{4}$ " or  $\frac{1}{2}$ " veneer bottoms.

Tight fitting, half-blind English dovetails are both beautiful and durable. We can manufacture all the drawers, interior roll out drawers, dovetail door mount waste bin drawers, cutlery insert drawers, spice rack insert drawers, door mount spice racks and pantry pullouts. All these parts are manufactured to your dimensions. You don't need to build your cabinets to fit a standard size pull outs, we build the pullouts to fit the cabinets you build. Specify your size, your wood, your specs and we will make it happen. Please send all inquiries to info@cabinetdoorsandmore.ca or the above fax number and we will get back to you quickly.